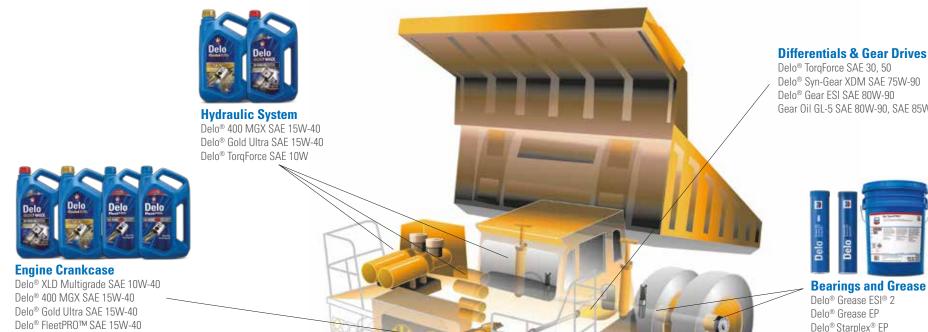

## **Delo® Protection for Surface Mining Equipment**

Gear Oil GL-5 SAE 80W-90, SAE 85W-140

Delo® Grease ESI® 2 Delo® Grease EP Delo® Starplex® EP Molytex® EP Multifak® EP

Havoline® ATF III (Automatic) Delo® TorgForce SAE 10W, 30

Delo Let's go further.