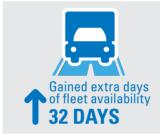

EPPCO distribution has benefited by switching to Caltex Delo® 400 MGX SAE 15W-40, supported by Caltex LubeWatch Oil Analysis Program, which resulted in benefitting the company by reducing down time and cost. The initial plan was to raise ODI from 20,000 km to 30,000 km while running on ULSD

with a maximum 10ppm sulphur content. After six months of testing, they exceeded the initial objective and raised ODI to 35,000 km. Which met and exceed the project oil drain extension target.

"We went from changing the oil every 20,000 km to changing it every 35,000 km with no unscheduled down time attributed to lubrication issues thanks to Caltex Delo® 400 MGX."