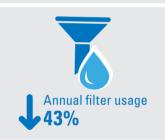

EPPCO distribution has benefited by switching to Caltex Delo® 400 MGX SAE 15W-40, supported by Caltex LubeWatch Oil Analysis Program, which resulted in benefitting the company by reducing down time and cost. The initial plan was to raise ODI from 20,000 km to 30,000 km while running on ULSD

## The results

After more than one year of using Caltex Delo® 400 MGX SAE 15W-40, EPPCO Distribution continues to enjoy the benefits of extended oil drain and high reliability across their fleet.