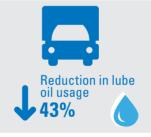

EPPCO distribution has benefited by switching to Caltex Delo® 400 MGX SAE 15W-40, supported by Caltex LubeWatch Oil Analysis Program, which resulted in benefitting the company by reducing down time and cost. The initial plan was to raise ODI from 20,000 km to 30,000 km while running on ULSD

## The results

After more than one year of using Caltex Delo® 400 MGX SAE 15W-40, EPPCO Distribution continues to enjoy the benefits of extended oil drain and high reliability across their fleet.